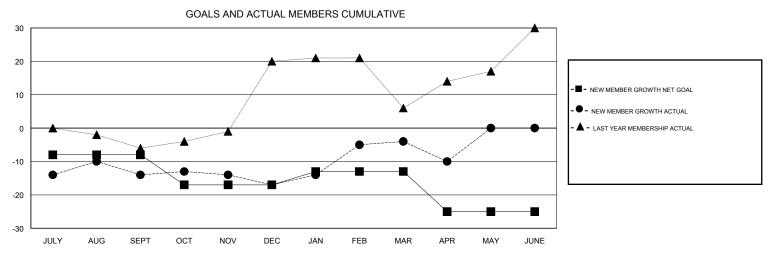

JULY

AUG

## MONTHLY MEMBERSHIP PROGRESS REPORT

District 11 D2

Results as of: 4/30/2017



## GOALS AND ACTUAL NEW CLUBS CUMULATIVE 1.6 CURRENT YEAR GOALS FOR NEW CLUBS 1.2 CURRENT YEAR ACTUAL NEW CLUBS - LAST YEAR ACTUAL NEW CLUBS 0.8 0.4 SEPT

NOV

OCT

DEC

JAN

FEB

MAR

APR

MAY

JUNE



| DROPPED CLUBS: 0 |     | 33 CLUBS OF 46 ADDED 1 OR MORE NEW MEMBERS | GENDER DISTRIBUTION  MALE 994 (78.21%) |              |     |
|------------------|-----|--------------------------------------------|----------------------------------------|--------------|-----|
| DROPPED MEMBERS  |     |                                            | FEMALE                                 | 277 (21.79%) |     |
| DECEASED         | 23  | CLICK HERE FOR CUMULATIVE  MEMBERSHIP DATA | TOTAL FAMILY UNIT MEMBERS              |              | 197 |
| CLUB CANCELLED   | 0   |                                            | FAMILY MEMBERS PAYING HALF DUES        |              | 404 |
| OTHER            | 106 |                                            |                                        |              |