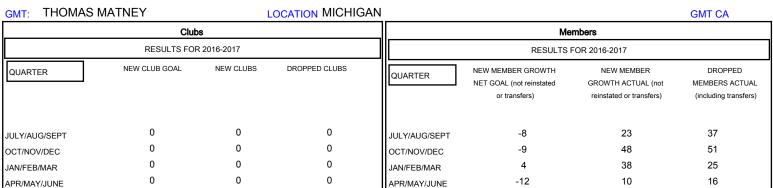

JULY

AUG

## MONTHLY MEMBERSHIP PROGRESS REPORT

District 11 D2

Results as of: 4/30/2017



## GOALS AND ACTUAL NEW CLUBS CUMULATIVE 1.6 CURRENT YEAR GOALS FOR NEW CLUBS 1.2 CURRENT YEAR ACTUAL NEW CLUBS - LAST YEAR ACTUAL NEW CLUBS 0.8 0.4 SEPT

NOV

OCT

DEC

JAN

FEB

MAR

APR

MAY

JUNE



| DROPPED CLUBS: 0 |     | 33 CLUBS OF 46 ADDED 1 OR MORE NEW MEMBERS | GENDER DISTRIBUTION  MALE 994 (78.21%) |              |     |
|------------------|-----|--------------------------------------------|----------------------------------------|--------------|-----|
| DROPPED MEMBERS  |     |                                            | FEMALE                                 | 277 (21.79%) |     |
| DECEASED         | 23  | CLICK HERE FOR CUMULATIVE  MEMBERSHIP DATA | TOTAL FAMILY UNIT MEMBERS              |              | 197 |
| CLUB CANCELLED   | 0   |